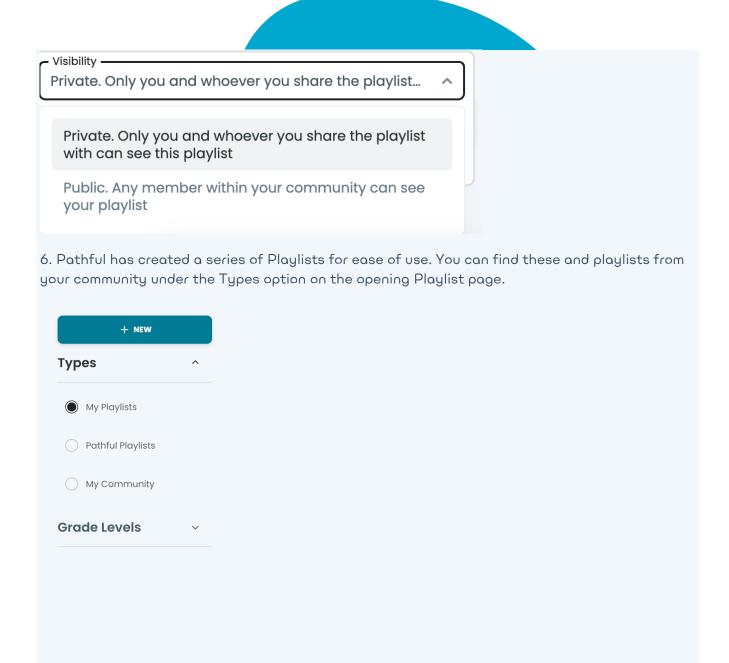

5. Choose the playlist or create a new playlist when adding the video. You also have the options to update the visibility and grade levels on this page.