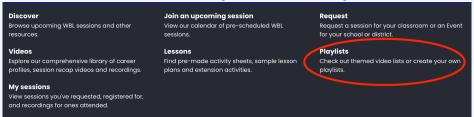

## Create a Playlist

Last Modified on 10/17/2024 6:03 pm EDT

You can create a playlist of your favorite videos. In addition, you can view ones curated by Pathful or members of your community.

1. From the Work-based Learning menu, select Playlists.