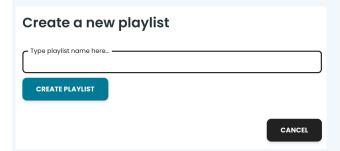

2. Select **New** to create a new playlist.

3. Name your Playlist and select Create Playlist.

4. To add videos to your Playlist, click on **Browse Videos** to go to the library. Click the desired video card to go to the video page. On that page, click **Add to Playlist** below the video screen on the right side.