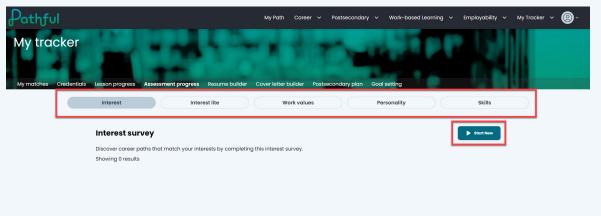

## Complete an Assessment

Last Modified on 10/23/2024 3:45 pm EDT

1. From the My Tracker menu, select Assessment Progress.



- 2. Select the desired assessment tab: Interest, Interest Lite, Work Values, Personality, or Skills. You can read about each assessment in the Assessments Overview article.
- 3. Select Start New.
- 4. Some assessments have more detailed instructions or begin with sample questions. Follow the prompts on the screen to start your chosen assessment.
- 5. If you have previously started an assessment, follow the steps above, and select **Return** to continue an assessment.