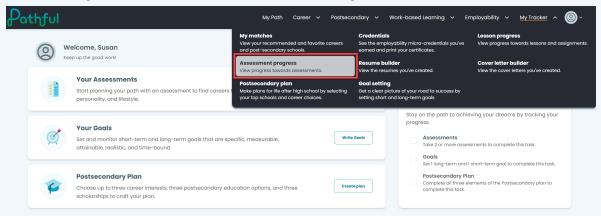

## Complete an Assessment

Last Modified on 10/23/2024 3:45 pm EDT

1. From the My Tracker menu, select Assessment Progress.

- 2. Select the desired assessment tab: Interest, Interest Lite, Work Values, Personality, or Skills. You can read about each assessment in the Assessments Overview article.
- 3. Select Start New.
- 4. Some assessments have more detailed instructions or begin with sample questions. Follow the prompts on the screen to start your chosen assessment.
- 5. If you have previously started an assessment, follow the steps above, and select **Return** to continue an assessment.