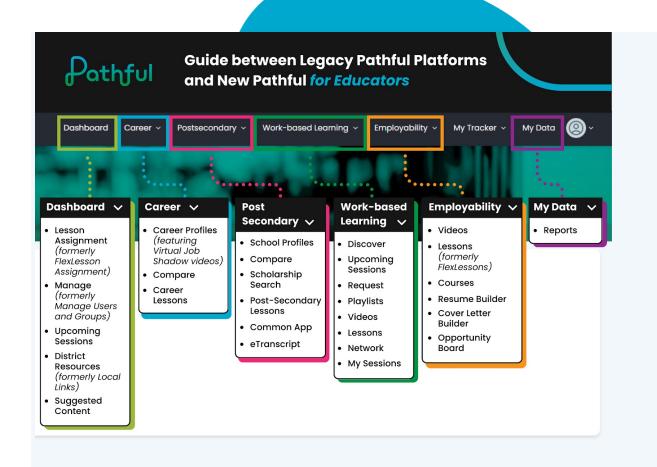

To check which Pathful version your school or district has purchased, look at your top menu once you've logged in. Below, are images and explanations to help you identify your access based on the menu modules you see. The student menus will also reflect the same access.

Your options for the **full Pathful system** include Postsecondary and Work-based Learning.

| Pathful             | Dashboard | Career ~ | Postsecondary ~ | Work-based Learning  ~ | Employability ~ | My Tracker 🗸 | My Data 🙆 ~ |
|---------------------|-----------|----------|-----------------|------------------------|-----------------|--------------|-------------|
| Welcome back, Stasi | , D.,     |          | 2               | and the                |                 |              |             |

If your district has opted for the **CCE version (College and Career Exploration)**, your menu will NOT include the Work-based Learning option. The other modules have the same features as the full Pathful system.

| Pathful             | Dashboard | Career ~ | Postsecondary ~ | Employability ~ | My Tracker  ~ | My Data | <b>@</b> ~ |
|---------------------|-----------|----------|-----------------|-----------------|---------------|---------|------------|
| Welcome back, Stasi |           | ~        | 1.10            |                 |               |         |            |

If your district has opted for the **WBL version (Work-based learning)**, your menu will NOT include the Postsecondary option. The other modules have the same features as the full Pathful system.

Look below to see what is included in each of the modules on the Pathful platform.