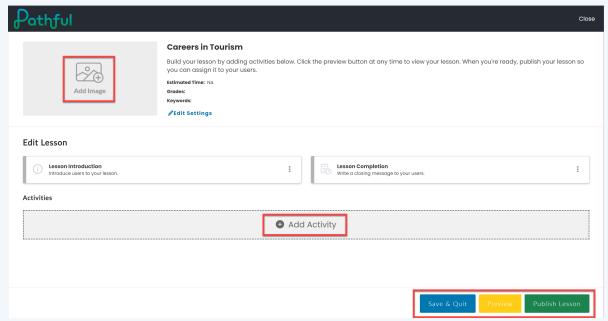

2. Select +New Lesson.

3. Complete the required fields and select Create Lesson.

- 4. Select Add Image to add an image to the lesson.
- 5. Select Add Activity to add various lesson segments.
- 6. Select Save & Quit to save a draft of your lesson.
- 7. Select **Preview** to see how the lesson will look to a learner once published.
- 8. Select **Publish Lesson** after you have completed creating the lesson. Once the lesson is published, it cannot be edited.

9. Select the Close button at the top to return to your dashboard.