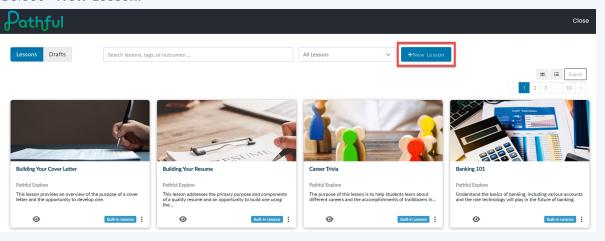

2. Select +New Lesson.

3. Complete the required fields and select Create Lesson.

- 4. Select Add Image to add an image to the lesson.
- 5. Select Add Activity to add various lesson segments.
- 6. Select Save & Quit to save a draft of your lesson.
- 7. Select **Preview** to see how the lesson will look to a learner once published.
- 8. Select **Publish Lesson** after you have completed creating the lesson. Once the lesson is published, it cannot be edited.