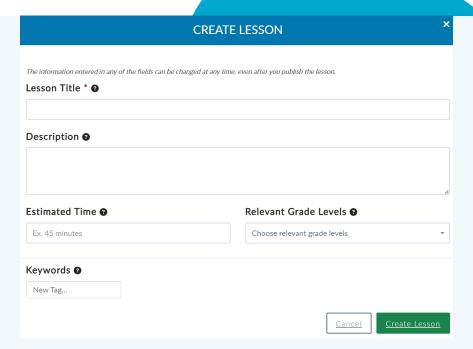

2. Select +New Lesson.

3. Complete the required fields and select Create Lesson.

- 4. Select Add Image to add an image to the lesson.
- 5. Select Add Activity to add various lesson segments.
- 6. Select Save & Quit to save a draft of your lesson.
- 7. Select **Preview** to see how the lesson will look to a learner once published.
- 8. Select **Publish Lesson** after you have completed creating the lesson. Once the lesson is published, it cannot be edited.