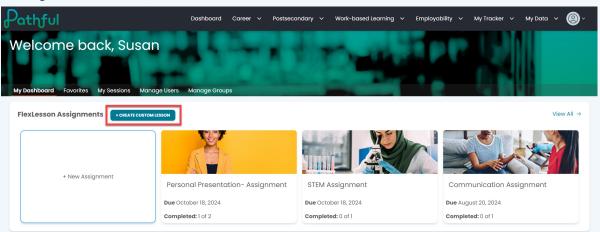

## Create a Custom Lesson

Last Modified on 10/22/2024 1:44 pm EDT

Pathful has many prebuilt lessons that you can assign to learners. You can also create custom lessons if you need them.

1. From your dashboard, select +Create Custom Lesson.