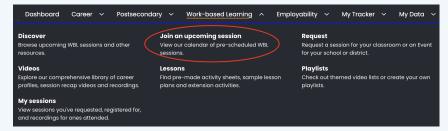

## Register to Join an Upcoming WBL Session

Last Modified on 10/17/2024 5:13 pm EDT

1. From the Work-based Learning menu, select Join an upcoming session.

- 2. Use the filters to narrow your search.
- 3. Locate a desired event and click on the card to show the description, date, and time.
- 4. Select Join us live! or Get an email when the recording is available.