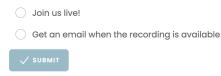

## Register to Join an Upcoming WBL Session

Last Modified on 10/17/2024 5:13 pm EDT

1. From the Work-based Learning menu, select Join an upcoming session.

- 2. Use the filters to narrow your search.
- 3. Locate a desired event and click on the card to show the description, date, and time.
- 4. Select Join us live! or Get an email when the recording is available.

Sign up to attend live or to receive the recording

- 5. Select Submit.
- 6. You have the option to add a class and your phone number. We only use a phone number to contact you with changes to the session.
- 7. Select Register Myself or if you added a group, select Register Myself and My Group
- 8. Pathful will email you a reminder prior to the session.