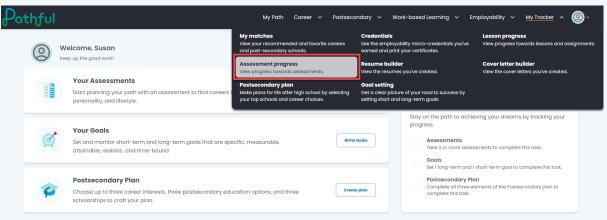

## To complete a Personality Survey:

1. From the My Tracker menu, select Assessment progress.

- 2. Select the Personality tab.
- 3. Select Start New.
- 4. Select Return if you have previously started the interest survey.