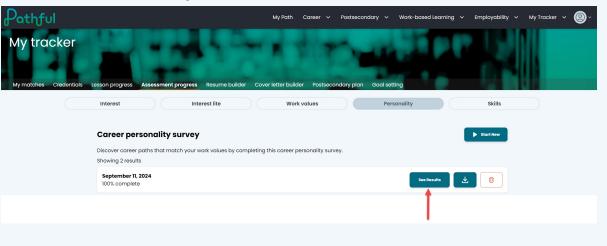

- 5. Read the instructions and complete the sample questions. You must complete the sample questions to start the survey.
- 6. Select **Start New** once you have completed the sample questions.
- 7. Select **Save & Exit** if you need to leave and return later.
- 8. Select Submit when you have completed the survey.
- 9. Select See Results to view your results.