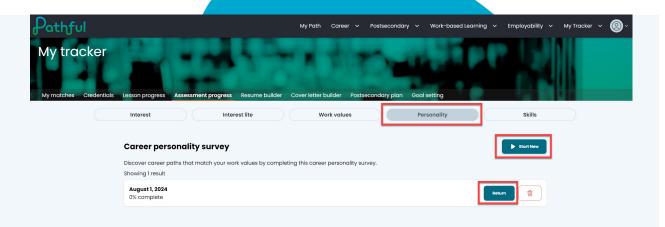

## To complete a Personality Survey:

1. From the My Tracker menu, select Assessment progress.

- 2. Select the Personality tab.
- 3. Select Start New.
- 4. Select Return if you have previously started the interest survey.

- 5. Read the instructions and complete the sample questions. You must complete the sample questions to start the survey.
- 6. Select **Start New** once you have completed the sample questions.
- 7. Select **Save & Exit** if you need to leave and return later.
- 8. Select Submit when you have completed the survey.
- 9. Select See Results to view your results.