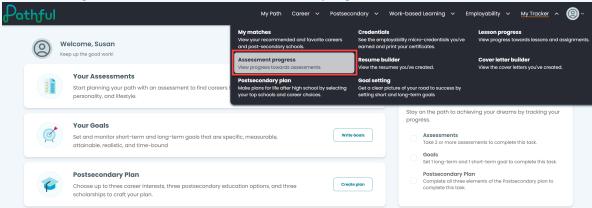

To complete an Interest Lite Survey:

1. From the My Tracker menu, select Assessment progress.

- 2. Select the Interest Lite tab.
- 3. Select Start New.

4. Select **Return** if you have previously started this survey.