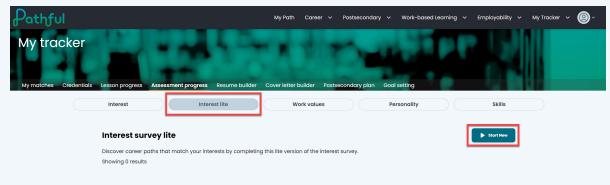

To complete an Interest Lite Survey:

1. From the My Tracker menu, select Assessment progress.

- 2. Select the Interest Lite tab.
- 3. Select Start New.

4. Select **Return** if you have previously started this survey.

- 5. Read the instructions and complete the sample question.
- 6. Select **Save & Exit** if you need to leave and return later.
- 7. Select **Submit** when you have completed the survey.
- 8. Select See Results to view your results.