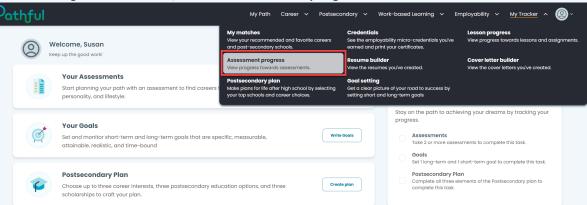

To complete an Interest Survey:

1. From the My Tracker menu, select Assessment progress.

- 2. Select the Interest tab.
- 3. Select Start New.

- 4. Select Return if you have previously started the interest survey.
- 5. Read the instructions and complete the sample question.
- 6. Select Save & Exit if you need to leave and return later.
- 7. Select Submit when you have completed the survey.