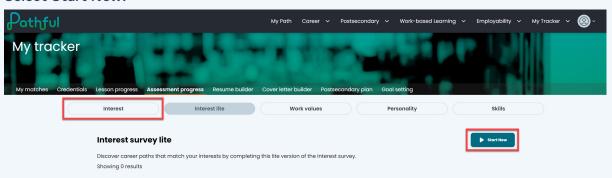

To complete an Interest Survey:

1. From the My Tracker menu, select Assessment progress.

- 2. Select the Interest tab.
- 3. Select Start New.

- 4. Select Return if you have previously started the interest survey.
- 5. Read the instructions and complete the sample question.
- 6. Select Save & Exit if you need to leave and return later.
- 7. Select Submit when you have completed the survey.