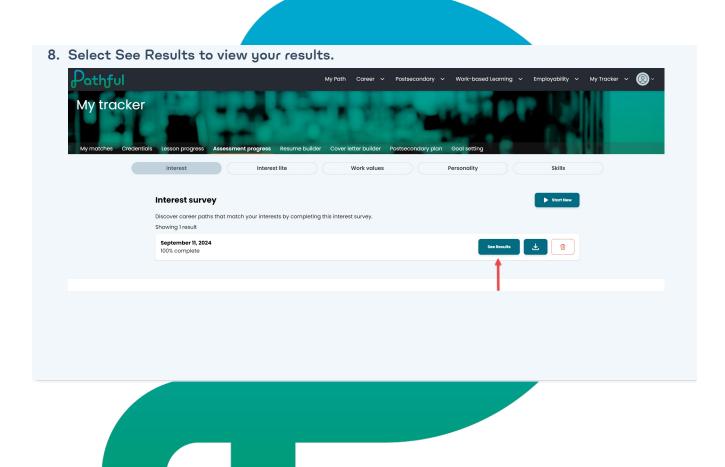

To complete an Interest Survey:

1. From the My Tracker menu, select Assessment progress.

- 2. Select the Interest tab.
- 3. Select Start New.

- 4. Select Return if you have previously started the interest survey.
- 5. Read the instructions and complete the sample question.
- 6. Select Save & Exit if you need to leave and return later.
- 7. Select Submit when you have completed the survey.