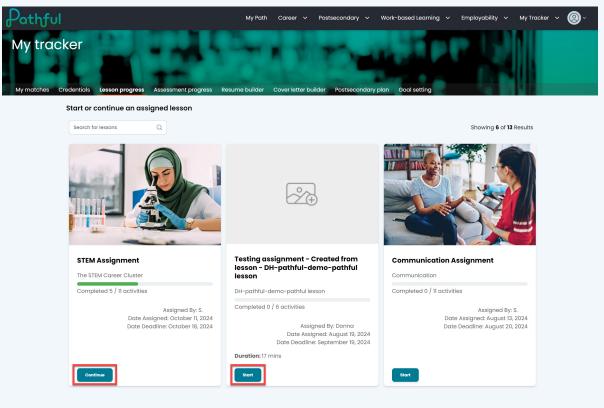

- 2. Locate the desired assignment.
- 3. Select **Start** or **Continue**.

- 4. Once in the Assignment, use the **Save & Next** button to progress through each segment.
- 5. The Previous button allows you to return to a previously completed segment in the

assignment.

6. Select the arrow on the right to open the contents drawer. This allows you to see all of the assignment segments.

7. When you have completed the assignment, select **Submit assignment**.