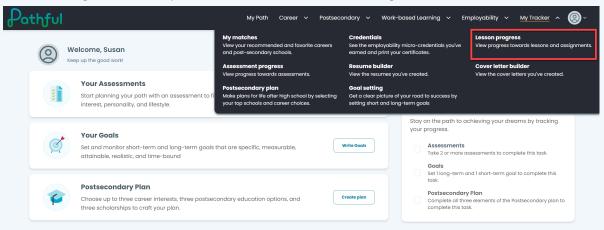

## **Complete an Assignment**

Last Modified on 10/22/2024 12:56 pm EDT

Assignments can be found on the dashboard when you sign in or by going to My Tracker.

1. From the My Tracker drop-down menu, select Lesson Progress.