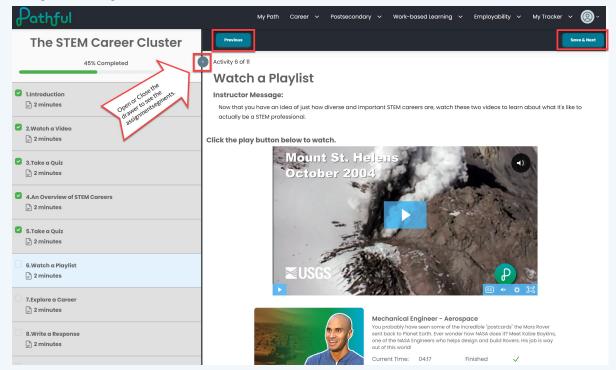

- 2. Locate the desired assignment.
- 3. Select **Start** or **Continue**.

- 4. Once in the Assignment, use the **Save & Next** button to progress through each segment.
- 5. The Previous button allows you to return to a previously completed segment in the

assignment.

6. Select the arrow on the right to open the contents drawer. This allows you to see all of the assignment segments.

7. When you have completed the assignment, select **Submit assignment**.