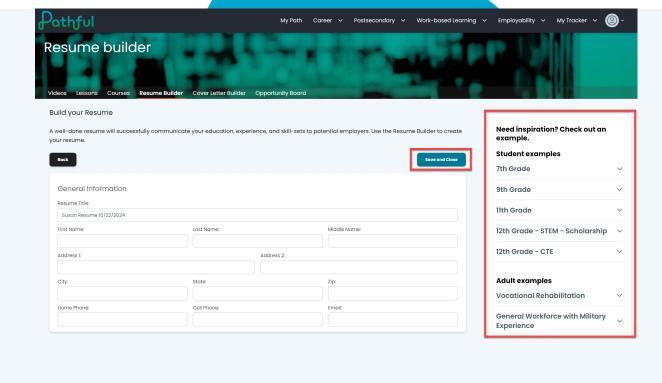

## Access the Resume Builder

1. From the Employability drop-down menu, select Resume builder.

2. Select the +New resume button or the edit icon next to an existing resume.

- Complete each section of the resume. The resume auto-saves as you go, but selecting Save and Close (located at the top) is best practice before clicking away from the Resume builder screen.
- 4. Example resumes are linked on the right of the Resume builder page.