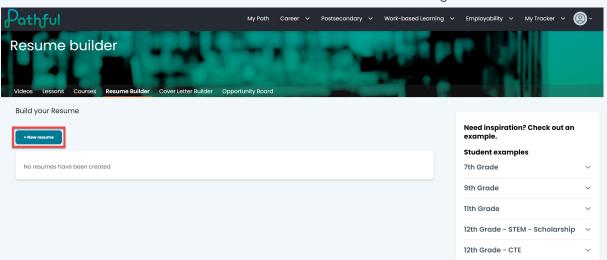

## Access the Resume Builder

1. From the Employability drop-down menu, select Resume builder.

2. Select the +New resume button or the edit icon next to an existing resume.

- Complete each section of the resume. The resume auto-saves as you go, but selecting Save and Close (located at the top) is best practice before clicking away from the Resume builder screen.
- 4. Example resumes are linked on the right of the Resume builder page.